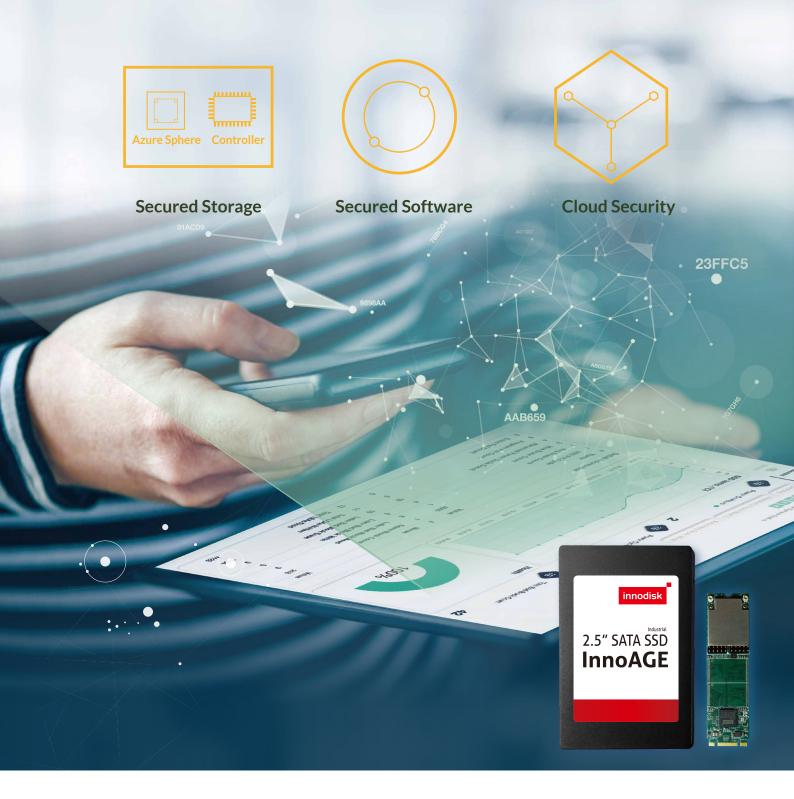

# InnoAGE<sup>TM</sup> SSD

# With Microsoft Azure Sphere inside

Releasing the full AloT potential from edge to cloud with Innodisk's intelligent storage – designed for easy and secure connectivity

innodisk