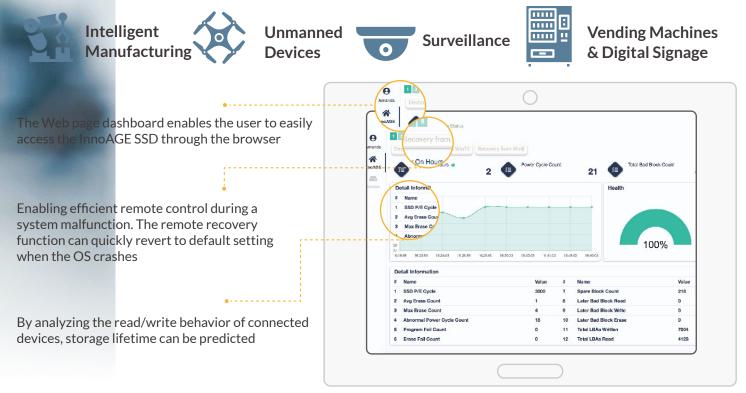

## **Application Scenarios**

The InnoAGE<sup>™</sup> SSD is an essential component for devices requiring real-time monitoring and data management from storage devices

### Read/Write Behavior Analysis | Storage Lifespan Prediction | Device Management

Headquarters Innodisk Corporation

©2019 Nov. Innodisk Corporation

5F., No.237, Sec. 1, Datong Rd., Xizhi Dist., New Taipei City 221, Taiwan (R.O.C.) TEL : +886-2-7703-3000 FAX : +886-2-7703-3555 E-mail : sales@innodisk.com