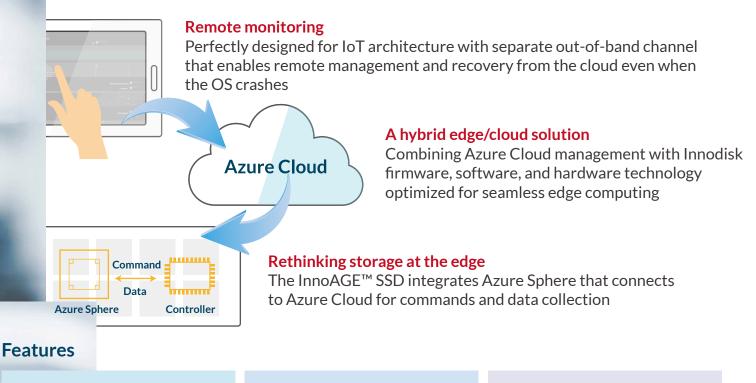

#### Smart Data

- Error Correction
- FW Update
- Data Analysis
- S.M.A.R.T

#### Security

• AES Key

- Quick Erase
- Write Protect
- Secure Erase
- Destroy

#### **Remote Management**

- Refresh
- Recovery