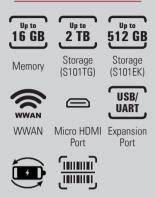

### **Custom configuration**

Storage

Memory

Reader

WWAN

HF RFID Micro HDMI Reader Port

High Capacity Battery 16hr