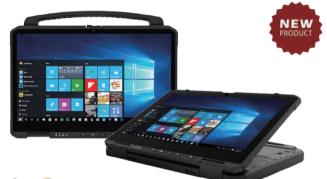

## 13.3"/14" Windows Rugged Laptop L140TG-3/ L140TG-4

<u>;</u>≣IC**F©(€** 

### **EMPOWER THE PUBLIC SECTOR WITH POWERFUL, RUGGED LAPTOPS.** 99

- 13.3", 1920 x 1080, PCAP touchscreen (L140TG-3)
- 14", 1920 x 1080, PCAP touchscreen (L140TG-4)
- 11th Gen. Intel<sup>®</sup> Processor Family Tiger Lake Processor
- Fanless cooling system
- Full-scale QWERTY layout keyboard

Anti-glare technology for sunlight readability

Flip design for quick switching between laptop and tablet modes

Dual battery with hot-swappable design for wholeday-work

Expansion slot supporting optional 2nd removable SSD and smart card reader

IP65 rating and MIL-STD-810H suitable for public safety, vehicle diagnostic and military application

13