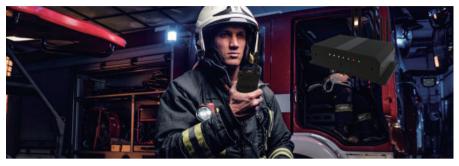

## Background

Major forest fires involve multiple civil defense teams from the fire department, police, and medical services. Intercommunication between all emergency response teams is essential for coordinating rescue operations and timely medical assistance. However, the fire, police, and medical services use different communication devices on various radio networks, which results in a lack of interconnection between the teams.

Winmate Radio gateway RG100 solves this problem by interconnecting both narrowband and broadband communication devices. With RG100 Radio Gateway and Larzio, the operator and Command can directly contact teams in different channels to organize the best rescue operations.