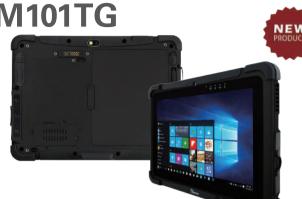

## 10.1" Windows Rugged Tablet **M101TG**

### **Custom configuration**

Storage

Memory

Reader

WWAN

HF RFID Micro HDMI Reader Port

High Capacity Battery 16hr

## **Quality Inspection**

**"THE PERFECT BALANCE BETWEEN** FUNCTIONALITY AND FORM FACTOR"

The M101TG rugged tablet computers with the quality inspection software app installed serve at the quality inspection department. Maintenance of department, premises, equipment, and learning is now easier than ever with the M101TG.

## **OPTIMUM SIZE**, **MAXIMUM PRODUCTIVIT**

- 10.1," 1920 x 1200 IPS LED Panel with direct optical bonding
- Intel<sup>®</sup> Core<sup>™</sup> i5-1135G7 Tiger Lake processor