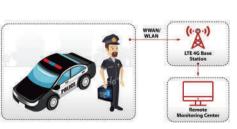

## **Rugged and Reliable**

## Background

Law enforcement officers are constantly in motion and essentially require fast and reliable information and communications. Winmate's L140TG rugged laptop makes it possible for police officers to turn their cars into mobile workplaces.

When selecting a laptop, law enforcement agencies need to consider how this particular gadget works with all the applications they need to use for the task. These agile products enable officers to investigate and document an incident or accident, record witness accounts, and seamlessly retrieve and share this information. Winmate 14" L140TG robust notebook computer can lead to improved security as well. For example, officers may work more quickly when filing an accident report and spend less time on the road.