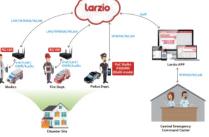

## Why Winmate

- Customer-oriented services
- Integrate legacy and modern devices
- Closing the boundaries of the radio network
- Supports wide applications

PROVIDING REAL TIME SITUATIONAL UPDATES. 99

"

Application Diagram: Winmate radio solutions are applicable in various challenging scenarios.