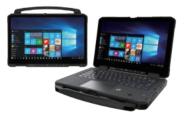

## **RUGGED LAPTOP**

Winmate Rugged Laptop is an innovative solution designed to help the challenging work of the public sector, where other technology often fails. It can easily tolerate the harshest environments while sustaining its function.

## Background

Law enforcement officers are constantly in motion and essentially require fast and reliable information and communications. Winmate's L140TG rugged laptop makes it possible for police officers to turn their cars into mobile workplaces.

When selecting a laptop, law enforcement agencies need to consider how this particular gadget works with all the applications they need to use for the task. These agile products enable officers to investigate and document an incident or accident, record witness accounts, and seamlessly retrieve and share this information. Winmate 14" L140TG robust notebook computer can lead to improved security as well. For example, officers may work more quickly when filing an accident report and spend less time on the road.

### **Core Products**

• Winmate L140TG-4: 14" convertible rugged laptop