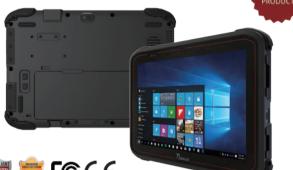

## 13.3"/14" Windows Rugged Laptop L140TG-3/ L140TG-4

<u>;</u>≣IC**F©(€** 

### **EMPOWER THE PUBLIC SECTOR WITH POWERFUL, RUGGED LAPTOPS.** 99

- 13.3", 1920 x 1080, PCAP touchscreen (L140TG-3)
- 14", 1920 x 1080, PCAP touchscreen (L140TG-4)
- 11th Gen. Intel<sup>®</sup> Processor Family Tiger Lake Processor
- Fanless cooling system
- Full-scale QWERTY layout keyboard

IP65 rating and MIL-STD-810H suitable for public safety, vehicle diagnostic and military application

13