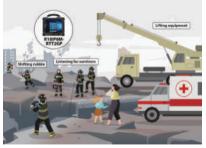

## **Advanced Deployment**

## Background

The old Hotel in Hualien, Taiwan, suddenly collapsed during the demolition. The whole building was lying horizontally across the street. With the casualties unknown, The Hualien County Police Department urgently reviewed footage of CCTV cameras along the road following reports that the building had crushed a scooter rider. Meanwhile, the Hualien County Fire Department's Special Search Brigade activated the search and rescue plan program using a life detector to confirm the location.

Winmate offers a rugged tablet computer that supports in-car mounting and carryon hand; it is user-friendly and easy to use. It provides 4G LTE WWAN, WLAN, GPS, and BT for better communication; also certified by MIL-STD-810G and IP65 standards. Winmate solution brings you ruggedness and helps to increase productivity.

Application Diagram: Onsite officers are using the rugged tablet