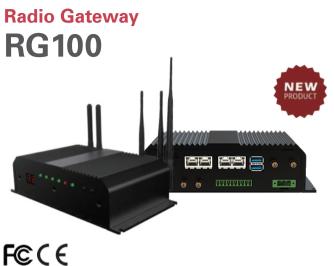

## **RADIO GATEWAY**

Winmate solves interoperability challenges with RG100 with voice and radio interoperability in a single tiny box. By connecting up to two donor radios directly to the RG100, users can instantly bridge the gap between disparate radio networks, endpoints, or frequencies, allowing seamless communications between.

Winmate Radio gateway RG100 solves this problem by interconnecting both narrowband and broadband communication devices. With RG100 Radio Gateway and Larzio, the operator and Command can directly contact teams in different channels to organize the best rescue operations.

### Interoperability Challenges

"CONNECTING PUBLIC SAFET"

Winmate solves interoperability challenges with RG100 with voice and radio interoperability in a single tiny box. By connecting up to two donor radios directly to the RG100, users can instantly bridge the gap between disparate radio networks, endpoints, or frequencies, allowing seamless communications between organizations.