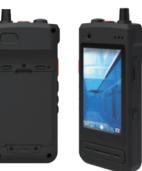

## 4" Multi-mode PoC Radio with Barcode Reader P400M9-DMRBH/ P400M9-DMR

VHF/ UHF Radio

**Custom configuration** 

Barcode Reader

#### • Multi-mode PoC Radios

**FCCE** 

• Cortex-A73 + Cortex-A53 (Octa-core up to 2.0 GHz)

**COMMUNICATIONS** 

WITHOUT BARRIERS

4", 800 x 480 Panel with direct optical bonding

Supports Android 11

Support DMR and optional VHF/ UHF radio

Optional 1D/2D barcode reader for data collection