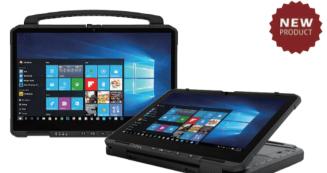

## Background

Law enforcement officers are constantly in motion and essentially require fast and reliable information and communications. Winmate's L140TG rugged laptop makes it possible for police officers to turn their cars into mobile workplaces.

When selecting a laptop, law enforcement agencies need to consider how this particular gadget works with all the applications they need to use for the task. These agile products enable officers to investigate and document an incident or accident, record witness accounts, and seamlessly retrieve and share this information. Winmate 14" L140TG robust notebook computer can lead to improved security as well. For example, officers may work more quickly when filing an accident report and spend less time on the road.