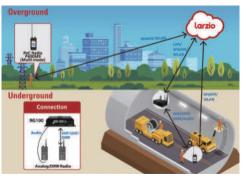

## **Tunnel Operation**

## Background

The 500km tunnels is vital to the Northern Ireland economy and has transported IoT sensor data. For its cable tunnels operation, customers require seamless communication solutions to connect teams at any time. With Larzio APP cloud service and RG100 Radio Gateway, the events hosting staffs can contact the team with high efficiency and flexibility. With radios, telephones, and Apps, the team members can react promptly to any situation.

Combines the benefits of radio and the Internet without changing the user pattern. Through Digital Signal Processor (DSP) and communication protocol technology, the radio audio can be encoded, compressed, and sent through Internet as an information packet. Then, the information packet on the Internet can be decompressed, decoded, and sent through public telecom networks as audio.