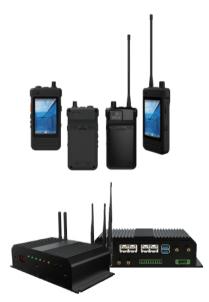

#### Our rugged mobile computers include:

- Radio Gateway RG 100
- 4" ARM A73 + A53 Rugged Handheld Computer P400M9
- 4" Multi-mode PoC Radio with Barcode Reader-P400M9-DMRBH
- 4" Multi-mode PoC Radios-P400M9-DMR
- Larzio Cloud Service solution (powered by Winmate)

## **RADIO GATEWAY**

Winmate solves interoperability challenges with RG100 with voice and radio interoperability in a single tiny box. By connecting up to two donor radios directly to the RG100, users can instantly bridge the gap between disparate radio networks, endpoints, or frequencies, allowing seamless communications between.

### **Core Products**

- Winmate Radio Gateway RG100
- Winmate Multi-mode PoC Radios P400M9
- Larzio Cloud Service solution (powered by Winmate)