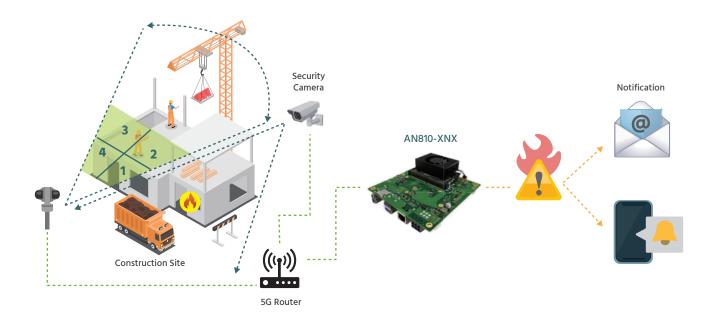

## Real-Time Fire Warning Avoids Accidents

The construction industry deals with a variety of hazards, and fire hazard on construction sites is the most common one. Construction projects are taking place in densely populated metropolitan cities and the completion date is often on tight schedule, any accident leads to a delay of schedule and even affects profitability.

To detect fire in construction site on the spot, Aetina collaborates with the partner to provide a fire detection solution, including high-definition cameras, and Aetina's DeviceEdge AN810-XNX powered by NVIDIA Jetson Xavier™ NX Module. The AN810-XNX is designed in a compact platform, supporting 5G network, and delivering up to 21 TOPS.

## Benefits

- High computing capability for processing images from multiple interface cameras
- M.2 B-Key 3050 supporting 5G
- Perfect for space-constrained challenging environments

## Results

- Accurately detecting at early-stage fire daytime and night-time
- Completes construction projects on time