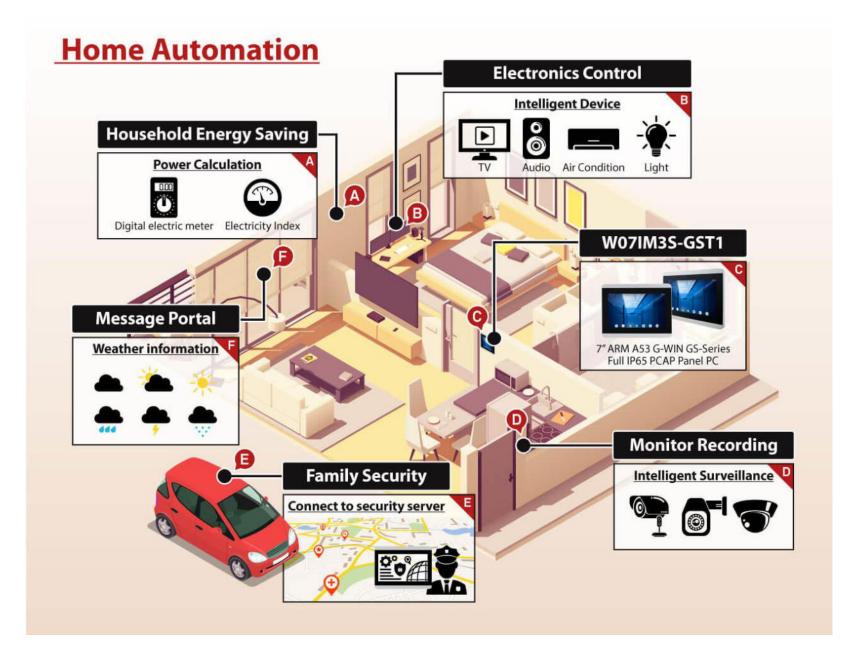

## **Application Diagram**

### **Main Challenges**

The diverse control requirements within home automation, spanning lighting, security, and energy management, posed a challenge in creating a unified solution that could effectively coordinate these functionalities. Balancing functionality with a user-friendly interface was crucial to ensure widespread adoption and ease of use.

The variability in environmental conditions, despite the Full IP65 protection, required meticulous design considerations to guarantee the Winmate panel PC's performance and durability under different circumstances. Achieving ultra-low power consumption while maintaining high processing power was also a challenge, demanding a delicate balance for efficient operation without adding a significant load to the home's energy consumption.