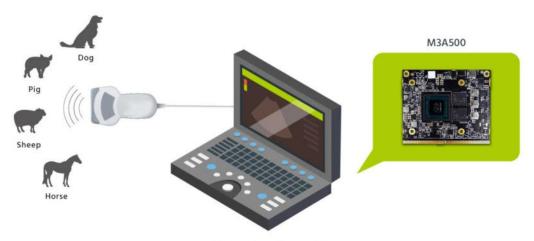

#### Diagram

Portable Veterinary Ultrasound PC

One of Aetina's partners, a global industry leader in the manufacturing of diagnostic ultrasound apparatuses, used Aetina's GPU-based MXM called <u>M3A500</u> for their portable veterinary ultrasound PC. The M3A500 propels the efficiency of automated segmentation models, significantly reducing the time for image adjustment and manual intervention. It delivers highly precise imaging at superior frame rates with minimal latency, enabling expeditious and accurate evaluation for healthcare practitioners.