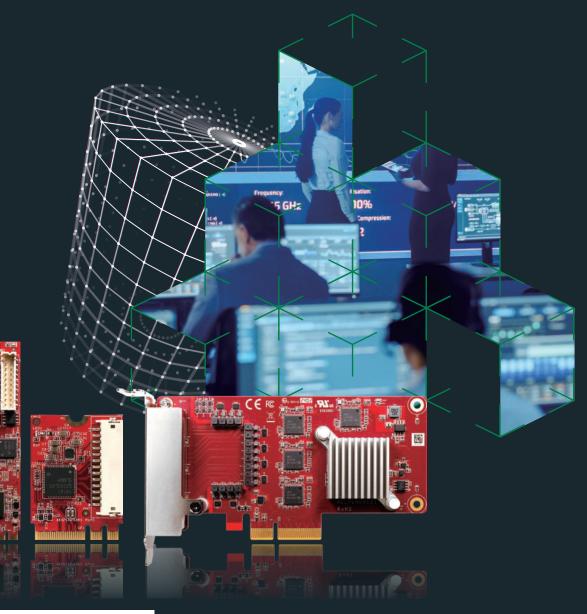

## **RELIABLE AND VERSATILE LAN SERIES**

Innodisk's M.2 and mPCle LAN cards, featuring Intel Ethernet chips, deliver high-performance connectivity at 10/100/1000 Mbps, 2.5, and 10Gbps. Their isolation design and wide-temperature support ensure enhanced security and reliability. The daughterboard-less models provide seamless RJ-45 connections and support customized cable standards, allowing for versatile integration. Their compact size, extreme reliability, and flexible design make Innodisk's LAN modules robust networking solutions for industrial and commercial applications.

## FEATURED SOLUTION: THE SMALLEST 10GBE M.2 LAN MODULE

Innodisk's EGPL-T102 shrinks 10GbE networking into an M.2 module and delivers speeds 10x faster than Gigabit Ethernet while maintaining low power and seamless integration with your existing network.