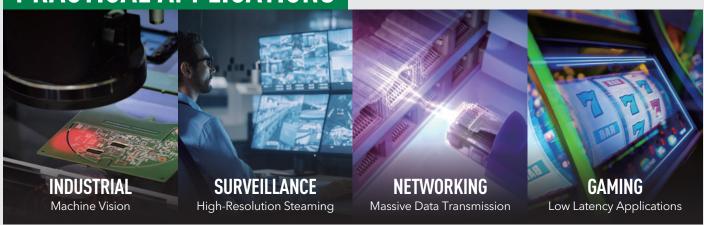

-|----------------------------------|-------------------------------|
| Form Factor    | mPCle<br>M.2 2280 B-M | M.2 2242 B-M<br>M.2 2230 A-E | Low-Profile PCIe<br>M.2 2280 B-M | mPCle<br>M.2 2280 B-M<br>PCle |
| Speed          | 1 , 2.5GbE            | 1 , 2.5GbE                   | 1GbE                             | 1, 2.5GbE                     |
| Port           | 2 , 4                 | 1,2                          | 4                                | 1,2                           |
| Isolation      | 1kV                   | 2kV                          | 2kV                              | 2kV                           |
| Daughter Board | х                     | V                            | M.2 Only                         | M.2 / mPCle Only              |

PRACTICAL APPLICATIONS