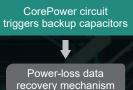

## **CorePower Technology**

**Ensuring Data Integrity and the Stability of Data Transmission** 

Power loss can pose potential threats to an SSD's integrity. To ensure data integrity and the stability of data transmission in the event of a power outage, Apacer has developed the hardware-based technology called CorePower. It equips SSDs with powerful tantalum capacitors and a detect IC that can deliver sufficient urgent power current so that the flash controller can take this extended moment to flush cached and essential data into NAND Flash blocks.