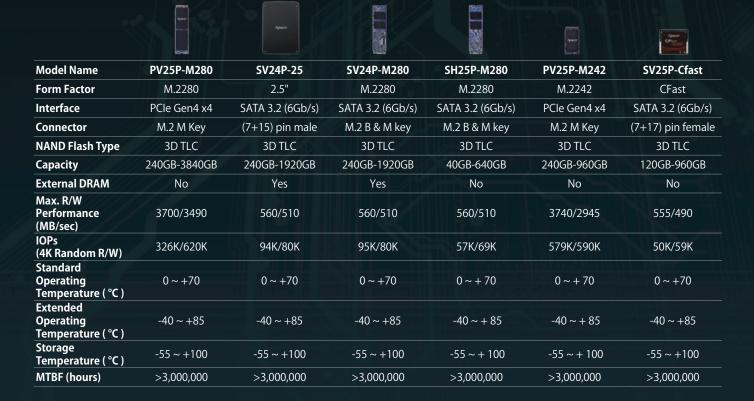

## Apacer



## **CorePower Technology**

**Ensuring Data Integrity and the Stability of Data Transmission** 

Power loss can pose potential threats to an SSD's integrity. To ensure data integrity and the stability of data transmission in the event of a power outage, Apacer has developed the hardware-based technology called CorePower. It equips SSDs with powerful tantalum capacitors and a detect IC that can deliver sufficient urgent power current so that the flash controller can take this extended moment to flush cached and essential data into NAND Flash blocks.



## **Key Benefits**







**Higher Reliability** 



**Stronger Stability** 



Firmware Solution + CorePower

## **Recommended Products**