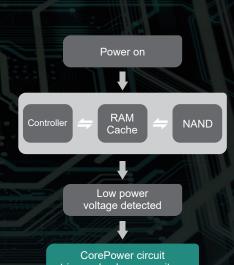

## **CorePower Technology**

**Ensuring Data Integrity and the Stability of Data Transmission** 

Power loss can pose potential threats to an SSD's integrity. To ensure data integrity and the stability of data transmission in the event of a power outage, Apacer has developed the hardware-based technology called CorePower. It equips SSDs with powerful tantalum capacitors and a detect IC that can deliver sufficient urgent power current so that the flash controller can take this extended moment to flush cached and essential data into NAND Flash blocks.