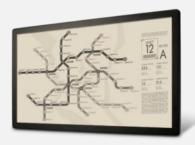

#### **Designs for All Spaces**

From cozy kiosks to sprawling billboards to public transportation signage, the <u>EPM-880</u>'s open-frame design is the ultimate chameleon, seamlessly blending into any retail environment. Its feather-light frame and sleek borders make installation a snap, offering retailers the freedom to reimagine their spaces with ease. With the <u>EPM-880</u>, versatility is the name of the game!

#### **Advantech EPM-880**

31.2" EPD driving board with USB interface to transmission data in Smart Transportation and Smart Building signage

- 31.2" 16 level gray color in normal temperature
- 31.2" 1 bit for black and white in wide range temperature
- Extra thin and low power consumption display panel
- EPD Driving board with USB data transmission interface