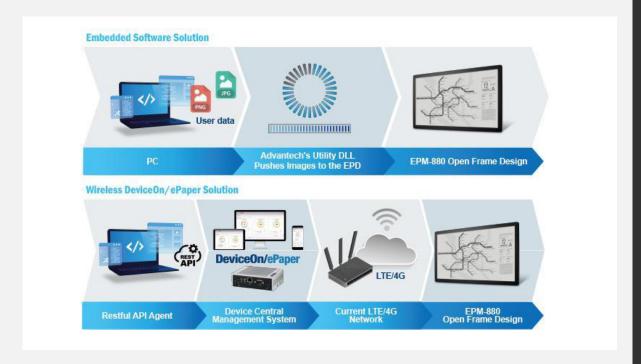

### **Mastering Device Management**

Gone are the days of tech headaches and tangled wires. With Advantech's intuitive Device Management System and Image Generator, setup becomes a breeze. Our arsenal includes monitoring software and a slick software agent DLL, ensuring seamless image uploads to ePaper devices. Say goodbye to complexity and hello to efficiency!

#### **System Architecture**