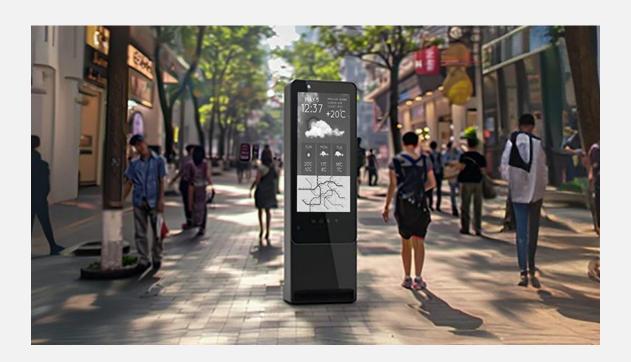

#### **Innovative ePaper Wonders**

In a world where change is the only constant, the shift from traditional paper to ePaper marks a revolution in how we deliver information. With the introduction of Advanced Color ePaper (ACeP™) and images at 2-16 gray levels, ePaper offers a fresh visual experience. From factory floors to hospital corridors to the bustling aisles of retail, ePaper's vibrant visuals are setting a new standard in communication. Large digital signage ePaper is becoming increasingly common in smart transportation, visible on roadsides and bus stops.

# ePaper's Utility Spans a Wide Array of Applications

According to current ePaper market trends, the technology is evolving to become more sustainable, requiring less processing time and consuming less power. Additionally, ePaper's operating temperature range has widened to accommodate a diverse range of applications. Colorful ePaper displays are now commonly used in public digital signage, including travel information boards at airports, restaurant advertisements, bus stops, road signs, and more. With advancements in ePaper technology, Advantech is strategically planning products to add value for ESG initiatives.