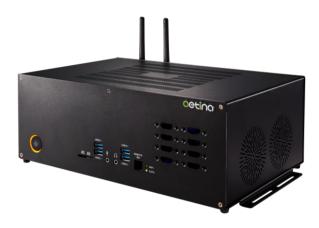

Windows® 10 Pro pre-installed                                                                       |
| Power Supply                  | 19.5V / 350 W Power Supply                                                                          |
| Dimensions                    | $321.5 \times 209.8 \times 114.5 \text{mm}$ (excluding mounting plate                               |
|                               | and protruded portion)                                                                              |
| Operating Temperature         | 0°C to +35°C                                                                                        |
|                               |                                                                                                     |

-10°C to +85°C





# **Block Diagram**







### **Mechanical**



# **Ordering Information**

| Model Number | Description                                                                          |
|--------------|--------------------------------------------------------------------------------------|
| MDS-DP16H-20 | INTEL® CORE™ i7-9750H, 2 x SO-DIMM DDR4, NVIDIA GPU Card, 16*HDMI OUTPUTS, 350W PSU, |
|              | ′ 0~35°C                                                                             |