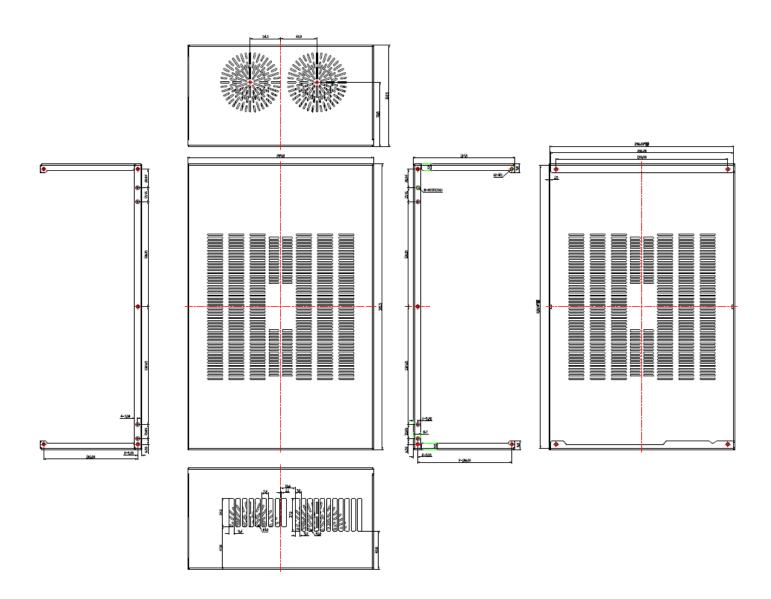

### **Mechanical**

# **Specifications**

Storage Temperature

| Cnipset                       | intel Qivi370                                                                                       |
|-------------------------------|-----------------------------------------------------------------------------------------------------|
| Memory                        | 2 x SO-DIMM, 2 x 8GB DDR4                                                                           |
| Networking                    | 1x Intel Wireless-AC 9462NGW M.2 2230 , BT5.0<br>2x Realtek RTL8111H-CG Gigabit Ethernet controller |
| Audio Codec                   | 1x ALC892-GR 7.1+2 Channel high-definition audio CODEC                                              |
| Mass Storage                  | 1x M.2 SSD slot (PCIe x4, NVMe SATA III auto detect);<br>1x 2.5" SATAIII HDD/SSD bay                |
| <b>Graphics Specs</b>         |                                                                                                     |
| GPU                           | NVIDIA                                                                                              |
| Display Support               |                                                                                                     |
| Max. Displays                 | 16                                                                                                  |
| Max. Video Wall Resolution    | 7680x4800 @60Hz (4 x 4 mode)                                                                        |
|                               | 15360x2400 @60Hz (2 x 8 mode)                                                                       |
| Max. Displays Output per port | HDMI1.4 1920x1200 @60Hz                                                                             |
| I/O Interface                 |                                                                                                     |
| Video Outputs                 | 16x HDMI + Console x 1                                                                              |
| Lan                           | 2x RJ45 for Gigabit LAN                                                                             |
|                               | 2x WiFi Antenna                                                                                     |
| USB                           | 4x USB 3.0 Type-A                                                                                   |
|                               | 4x USB 3.1 Type-A                                                                                   |
| Serial                        | 1x D-Sub for RS-232                                                                                 |
| Audio                         | 2x Microjack audio connectors for Mic / Line Out                                                    |
| LEDs                          | 1x Power button with LED                                                                            |
|                               | 2x LEDs for HDD/WiFi                                                                                |
| Mechanical & Environment      |                                                                                                     |
| Operating System              | Windows® 10 Pro pre-installed                                                                       |
| Power Supply                  | 19.5V / 350 W Power Supply                                                                          |
| Dimensions                    | $321.5 \times 209.8 \times 114.5 \text{mm}$ (excluding mounting plate                               |
|                               | and protruded portion)                                                                              |
| Operating Temperature         | 0°C to +35°C                                                                                        |
|                               |                                                                                                     |