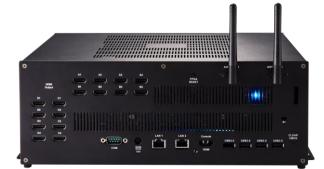

# **Specifications**

Storage Temperature

| Cnipset                       | intel Qivi370                                                                                       |
|-------------------------------|-----------------------------------------------------------------------------------------------------|
| Memory                        | 2 x SO-DIMM, 2 x 8GB DDR4                                                                           |
| Networking                    | 1x Intel Wireless-AC 9462NGW M.2 2230 , BT5.0<br>2x Realtek RTL8111H-CG Gigabit Ethernet controller |
| Audio Codec                   | 1x ALC892-GR 7.1+2 Channel high-definition audio CODEC                                              |
| Mass Storage                  | 1x M.2 SSD slot (PCIe x4, NVMe SATA III auto detect);<br>1x 2.5" SATAIII HDD/SSD bay                |
| <b>Graphics Specs</b>         |                                                                                                     |
| GPU                           | NVIDIA                                                                                              |
| Display Support               |                                                                                                     |
| Max. Displays                 | 16                                                                                                  |
| Max. Video Wall Resolution    | 7680x4800 @60Hz (4 x 4 mode)                                                                        |
|                               | 15360x2400 @60Hz (2 x 8 mode)                                                                       |
| Max. Displays Output per port | HDMI1.4 1920x1200 @60Hz                                                                             |
| I/O Interface                 |                                                                                                     |
| Video Outputs                 | 16x HDMI + Console x 1                                                                              |
| Lan                           | 2x RJ45 for Gigabit LAN                                                                             |
|                               | 2x WiFi Antenna                                                                                     |
| USB                           | 4x USB 3.0 Type-A                                                                                   |
|                               | 4x USB 3.1 Type-A                                                                                   |
| Serial                        | 1x D-Sub for RS-232                                                                                 |
| Audio                         | 2x Microjack audio connectors for Mic / Line Out                                                    |
| LEDs                          | 1x Power button with LED                                                                            |
|                               | 2x LEDs for HDD/WiFi                                                                                |
| Mechanical & Environment      |                                                                                                     |
| Operating System              | Windows® 10 Pro pre-installed                                                                       |
| Power Supply                  | 19.5V / 350 W Power Supply                                                                          |
| Dimensions                    | $321.5 \times 209.8 \times 114.5 \text{mm}$ (excluding mounting plate                               |
|                               | and protruded portion)                                                                              |
| Operating Temperature         | 0°C to +35°C                                                                                        |
|                               |                                                                                                     |