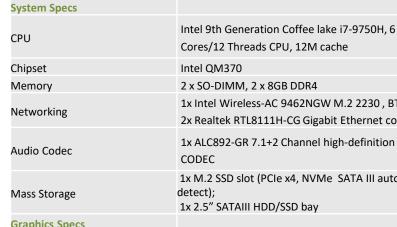

# **Specifications**

Storage Temperature

| Cnipset                       | intel Qivi370                                                                                       |
|-------------------------------|-----------------------------------------------------------------------------------------------------|
| Memory                        | 2 x SO-DIMM, 2 x 8GB DDR4                                                                           |
| Networking                    | 1x Intel Wireless-AC 9462NGW M.2 2230 , BT5.0<br>2x Realtek RTL8111H-CG Gigabit Ethernet controller |
| Audio Codec                   | 1x ALC892-GR 7.1+2 Channel high-definition audio CODEC                                              |
| Mass Storage                  | 1x M.2 SSD slot (PCIe x4, NVMe SATA III auto detect);<br>1x 2.5" SATAIII HDD/SSD bay                |
| <b>Graphics Specs</b>         |                                                                                                     |
| GPU                           | NVIDIA                                                                                              |
| Display Support               |                                                                                                     |
| Max. Displays                 | 16                                                                                                  |
| Max. Video Wall Resolution    | 7680x4800 @60Hz (4 x 4 mode)                                                                        |
|                               | 15360x2400 @60Hz (2 x 8 mode)                                                                       |
| Max. Displays Output per port | HDMI1.4 1920x1200 @60Hz                                                                             |
| I/O Interface                 |                                                                                                     |
| Video Outputs                 | 16x HDMI + Console x 1                                                                              |
| Lan                           | 2x RJ45 for Gigabit LAN                                                                             |
|                               | 2x WiFi Antenna                                                                                     |
| USB                           | 4x USB 3.0 Type-A                                                                                   |
|                               | 4x USB 3.1 Type-A                                                                                   |
| Serial                        | 1x D-Sub for RS-232                                                                                 |
| Audio                         | 2x Microjack audio connectors for Mic / Line Out                                                    |
| LEDs                          | 1x Power button with LED                                                                            |
|                               | 2x LEDs for HDD/WiFi                                                                                |
| Mechanical & Environment      |                                                                                                     |
| Operating System              | Windows® 10 Pro pre-installed                                                                       |
| Power Supply                  | 19.5V / 350 W Power Supply                                                                          |
| Dimensions                    | $321.5 \times 209.8 \times 114.5 \text{mm}$ (excluding mounting plate                               |
|                               | and protruded portion)                                                                              |
| Operating Temperature         | 0°C to +35°C                                                                                        |
|                               |                                                                                                     |

-10°C to +85°C