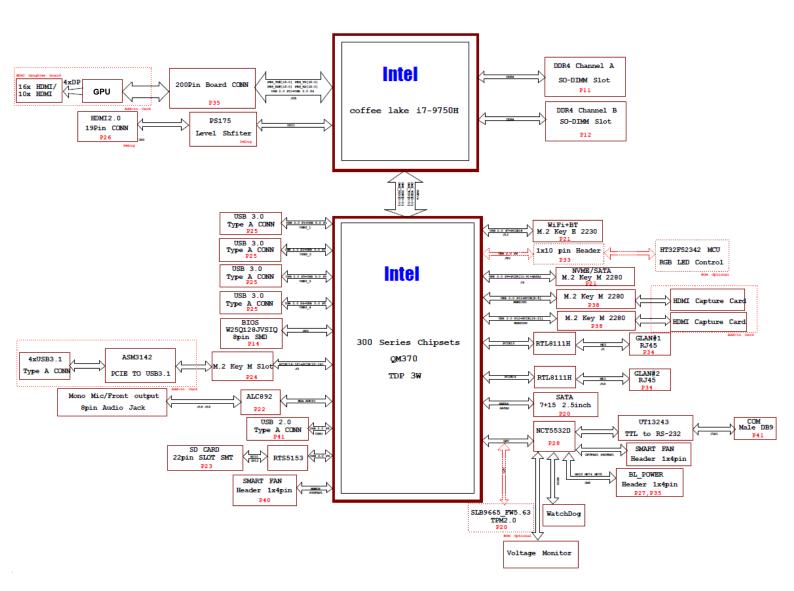

# **Block Diagram**

#### **Features**

- **Powered by NVIDIA GPU**
- Intel 9th Generation Coffee lake i7-9750H, 6 Cores/12 Threads CPU, 12M cache
- Drive up to 16 displays with single GPU, hardware and software integrated in Video Wall AIO Player
- Maximum 15360x2400@60Hz (8x2) high resolution, support 1920x1200 per port
- **High Performance 8K Video Decoder Engine**
- Signage Software ,Editor Schedule and Remoted Control
- Customize configurations to replace the original pre-sets, enabling faster setups

# **Specifications**

Storage Temperature

| Cnipset                       | intel Qivi370                                                                                       |
|-------------------------------|-----------------------------------------------------------------------------------------------------|
| Memory                        | 2 x SO-DIMM, 2 x 8GB DDR4                                                                           |
| Networking                    | 1x Intel Wireless-AC 9462NGW M.2 2230 , BT5.0<br>2x Realtek RTL8111H-CG Gigabit Ethernet controller |
| Audio Codec                   | 1x ALC892-GR 7.1+2 Channel high-definition audio CODEC                                              |
| Mass Storage                  | 1x M.2 SSD slot (PCIe x4, NVMe SATA III auto detect);<br>1x 2.5" SATAIII HDD/SSD bay                |
| <b>Graphics Specs</b>         |                                                                                                     |
| GPU                           | NVIDIA                                                                                              |
| Display Support               |                                                                                                     |
| Max. Displays                 | 16                                                                                                  |
| Max. Video Wall Resolution    | 7680x4800 @60Hz (4 x 4 mode)                                                                        |
|                               | 15360x2400 @60Hz (2 x 8 mode)                                                                       |
| Max. Displays Output per port | HDMI1.4 1920x1200 @60Hz                                                                             |
| I/O Interface                 |                                                                                                     |
| Video Outputs                 | 16x HDMI + Console x 1                                                                              |
| Lan                           | 2x RJ45 for Gigabit LAN                                                                             |
|                               | 2x WiFi Antenna                                                                                     |
| USB                           | 4x USB 3.0 Type-A                                                                                   |
|                               | 4x USB 3.1 Type-A                                                                                   |
| Serial                        | 1x D-Sub for RS-232                                                                                 |
| Audio                         | 2x Microjack audio connectors for Mic / Line Out                                                    |
| LEDs                          | 1x Power button with LED                                                                            |
|                               | 2x LEDs for HDD/WiFi                                                                                |
| Mechanical & Environment      |                                                                                                     |
| Operating System              | Windows® 10 Pro pre-installed                                                                       |
| Power Supply                  | 19.5V / 350 W Power Supply                                                                          |
| Dimensions                    | $321.5 \times 209.8 \times 114.5 \text{mm}$ (excluding mounting plate                               |
|                               | and protruded portion)                                                                              |
| Operating Temperature         | 0°C to +35°C                                                                                        |
|                               |                                                                                                     |