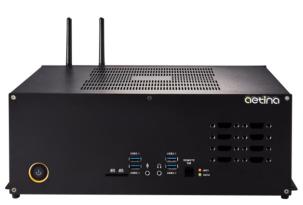

#### **MDS-DP16H-20**

#### **Features**

- **Powered by NVIDIA GPU**
- Intel 9th Generation Coffee lake i7-9750H, 6 Cores/12 Threads CPU, 12M cache
- Drive up to 16 displays with single GPU, hardware and software integrated in Video Wall AIO Player
- Maximum 15360x2400@60Hz (8x2) high resolution, support 1920x1200 per port
- **High Performance 8K Video Decoder Engine**
- Signage Software ,Editor Schedule and Remoted Control
- Customize configurations to replace the original pre-sets, enabling faster setups