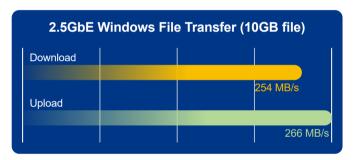

# Upgrade to 2.5GbE networking

The GRAND-RE comes with two 2.5GbE RJ45 LAN ports that allow you to use existing CAT5e cables to upgrade network speeds from 1 Gigabit to 2.5 Gigabit. 5GbE speeds can also be attained by using Port Trunking. To upgrade your laptops and desktops to take advantage of high-speed network.