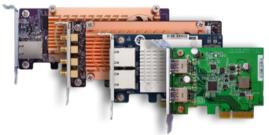

## **Extend Functionality with a PCIe Card**

The GRAND-GL has a PCIe expansion slot, providing flexibility in extending storage server functionality and potential applications. Install a QNAP QM2 card to provide M.2 SSD caching/10GbE connectivity, or use the GRAND-GL as a wireless access point by installing a compatible wireless network card, or boost the USB connectivity of the GRAND-GL by installing a USB 3.2 Gen2 10Gbps card