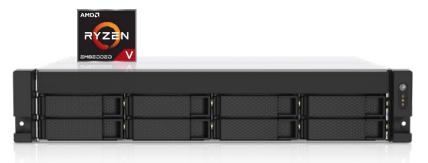

# **GRAND-RE**

With its powerful AMD Ryzen<sup>TM</sup> V1000 series V1500B Quad-core processor, the GRAND-RE is capable of boosting virtual machine performance with up to 4 cores/8 threads at 2.2GHz. The GRAND-RE includes two 2.5GbE ports and a PCIe Gen 3 slot, providing you with fast network connectivity and the ability to add extra functionality and additional application potential. The GRAND-RE also features a redundant power supply to ensure maximum system uptime. Cutting-edge hardware integrated with comprehensive software solutions makes the GRAND-RE the preeminent choice to tackle resource-demanding applications and tasks.

#### **Features**

- AMD Ryzen™ Embedded V1500B quad-core 2.2 GHz processor
- 2 x DIMM Slots, up to 32 GB memory (2 x 16GB)
- Support one PCIe Gen3 x8 slot
- Storage expandable via USB port or HBA expansion card