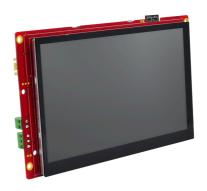

## FTC-07WN

Flex Touch Console for HMI application (Preliminary Specification)

## **Product Features**

- MCU:STM32H7
- Support WiFi, RS-485, Customized Ethernet, RS-485, RS-232, CAN bus
- Storage Temperature: -30 ~ 80°C
- Free download Integrated development environment(IDE)
- Resolution: 05"-800x480; 07"-800x480; 10"-1024x600 24-bit
- Operating Temp:-20 ~ 70°C
- No code or less code (Python) development support

## Specification

| Specification         |                                                                                                          |  |  |  |
|-----------------------|----------------------------------------------------------------------------------------------------------|--|--|--|
| MCU                   | STM32H7                                                                                                  |  |  |  |
| System Memory         | 2Gb (256MB)                                                                                              |  |  |  |
| Edge I/O              | 1 x Client (for upload software only) 1 x I2C 1 x Micro SD slot 1 x RS485 1 x 10/100 RJ45 LAN (optional) |  |  |  |
| Resolution            | 800 x 400                                                                                                |  |  |  |
| Power Requirement     | DC 12~24V                                                                                                |  |  |  |
| Power Mode            | AT                                                                                                       |  |  |  |
| Operating Temperature | -20~70°C (-4~158°F)                                                                                      |  |  |  |
| Storage Temperature   | -30~80°C (-22~176°F)                                                                                     |  |  |  |
| Dimension             | 184.1 x 106.85mm (TBD)                                                                                   |  |  |  |
| Weight                | 0.29 kg                                                                                                  |  |  |  |
| Order Information     | 7" FTC Start Kit : FTC-07WN                                                                              |  |  |  |