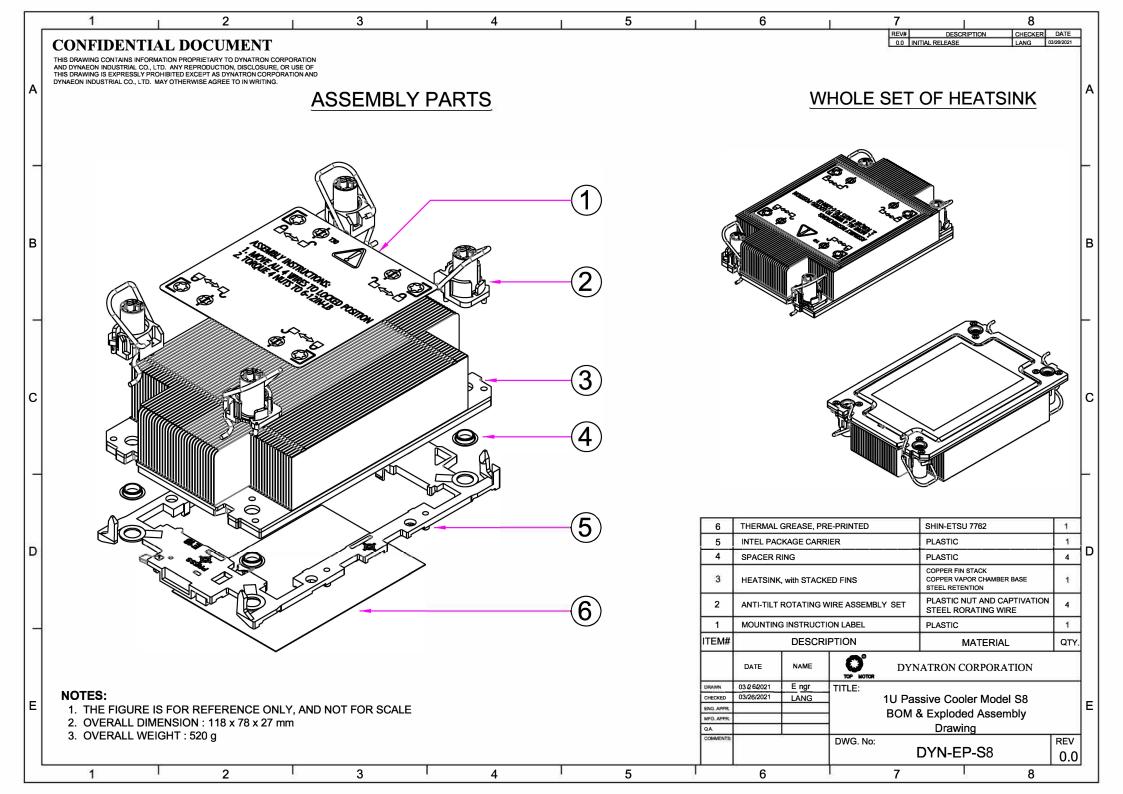

## Model Number: S8

- Recommend for Intel<sup>®</sup> CPU as following
  - Intel<sup>®</sup> Sapphire Rapids Processor, Socket FCLGA 4677
- Passive Heat Sink for Blade Server or up

# **Overall Specification**

| Dimension       | 118 x 78 x 25.5 mm                                      |
|-----------------|---------------------------------------------------------|
| Weight          | 410 g                                                   |
| Material        | Copper Vapor Chamber and Fin Stack                      |
| Mounting sets   | Intel Standard Anti-Tilt Heatsink Captive Mounting Sets |
| Package Carrier | PHM Package Carrier Included                            |
| Thermal Grease  | Pre-Printed with SHIN-ETSU 7762 or equivalent           |
| TDP             | Support 205 Watts CPU Power Heat Dissipation            |