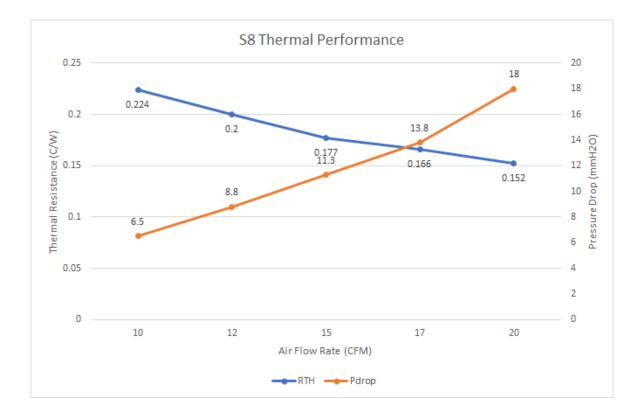

ssor, Socket FCLGA 4677
- Passive Heat Sink for Blade Server or up

# **Overall Specification**

| Dimension       | 118 x 78 x 25.5 mm                                      |
|-----------------|---------------------------------------------------------|
| Weight          | 410 g                                                   |
| Material        | Copper Vapor Chamber and Fin Stack                      |
| Mounting sets   | Intel Standard Anti-Tilt Heatsink Captive Mounting Sets |
| Package Carrier | PHM Package Carrier Included                            |
| Thermal Grease  | Pre-Printed with SHIN-ETSU 7762 or equivalent           |
| TDP             | Support 205 Watts CPU Power Heat Dissipation            |

### Performance Chart: S8 Thermal Resistance Thermal Performance vs. Airflow