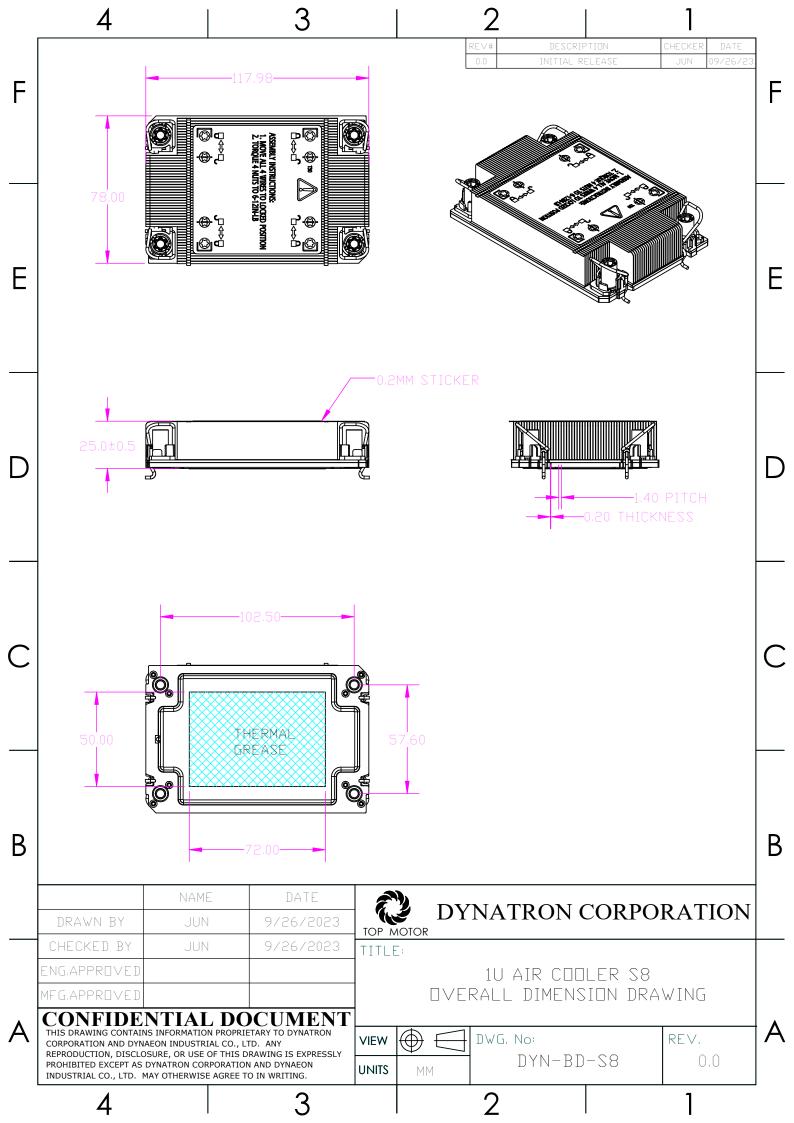

# **Overall Specification**

| Dimension       | 118 x 78 x 25.5 mm                                      |
|-----------------|---------------------------------------------------------|
| Weight          | 410 g                                                   |
| Material        | Copper Vapor Chamber and Fin Stack                      |
| Mounting sets   | Intel Standard Anti-Tilt Heatsink Captive Mounting Sets |
| Package Carrier | PHM Package Carrier Included                            |
| Thermal Grease  | Pre-Printed with SHIN-ETSU 7762 or equivalent           |
| TDP             | Support 205 Watts CPU Power Heat Dissipation            |