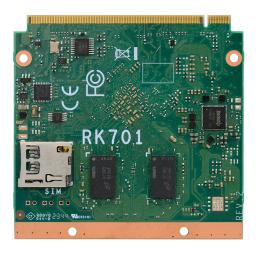

#### **Front View**

**Bottom View** 

## **KEY FEATURES**

2GB/4GB/8GB DDR4 Memory Down

4K High Resolution Supports 4K / 2K resolution

1 eDP/LVDS + 1 DP/TMDS

RICH I/O

1 Realtek GbE, 1 USB 3.2, 4 USB 2.0

**DFI** | Desire For Innovation

Qseven Module Top Side

#### **SPECIFICATION**

| SYSTEM                          | Processor     | Rockchip RK3568 quad-core Cortex-A55 @2.0GHz                                                                                                                                                   |                                                                                                                               |  |  |  |  |  |
|---------------------------------|---------------|------------------------------------------------------------------------------------------------------------------------------------------------------------------------------------------------|-------------------------------------------------------------------------------------------------------------------------------|--|--|--|--|--|
|                                 |               | Rockchip RK3568J quad-core Cortex-A55 @1.8GHz                                                                                                                                                  |                                                                                                                               |  |  |  |  |  |
| 00401100                        | Memory        | 2GB/4GB/8GB DDR4 Memory Down 3200MHZ                                                                                                                                                           |                                                                                                                               |  |  |  |  |  |
| GRAPHICS                        | Controller    | G52 2EE                                                                                                                                                                                        |                                                                                                                               |  |  |  |  |  |
|                                 | Feature       | OpenGL ES1.1/2.0/3.0/3.1/3.2, Vulkan 1.1, OpenCL 2.0                                                                                                                                           |                                                                                                                               |  |  |  |  |  |
|                                 | Display       | 1 x eDP/LVDS<br>1 x DP/TMDS                                                                                                                                                                    | HDMI: resolution up to 4096 x 2160 @30HZ<br>LVDS: resolution up to1024 x 600 @60Hz<br>eDP: resolution up to 3840 x 2160 @60Hz |  |  |  |  |  |
|                                 | Dual Displays | eDP/LVDS + DP/TMDS                                                                                                                                                                             |                                                                                                                               |  |  |  |  |  |
| EXPANSION                       | Interface     | 2 x PCIe x1 (Gen 3)<br>1 x PCIe x1 (Gen 2)<br>1 x uSD (available upon request)<br>1 x I2C<br>2 x SPI (SPI0 set to TPM 2.0)<br>1 x CAN bus<br>2 x UART<br>1 x MIPI-CSI (available upon request) |                                                                                                                               |  |  |  |  |  |
| AUDIO                           | Interface     | HD Audio                                                                                                                                                                                       |                                                                                                                               |  |  |  |  |  |
| ETHERNET                        | Controller    | 1 x RTL8211F-CG                                                                                                                                                                                |                                                                                                                               |  |  |  |  |  |
| I/O                             | USB           | 1 x USB 3.2<br>4 x USB 2.0                                                                                                                                                                     |                                                                                                                               |  |  |  |  |  |
|                                 | SATA          | 2 x SATA 3.0 (up to 6Gb/s, SATA 1 Co-Lay PCIE Gen 2)                                                                                                                                           |                                                                                                                               |  |  |  |  |  |
|                                 | eMMC          | Supports up to 128GB eMMC, NC as default<br>eMMC 5.1, BGA-153 Ball 8~128G(MLC mode)                                                                                                            |                                                                                                                               |  |  |  |  |  |
|                                 | GPIO          | 1 x 4-bit GPIO                                                                                                                                                                                 |                                                                                                                               |  |  |  |  |  |
| SECURITY                        | TPM           | TPM 2.0                                                                                                                                                                                        |                                                                                                                               |  |  |  |  |  |
| POWER                           | Туре          | 5V, 5VSB, VCC_RTC                                                                                                                                                                              |                                                                                                                               |  |  |  |  |  |
|                                 | Consumption   | TBD                                                                                                                                                                                            |                                                                                                                               |  |  |  |  |  |
| OS SUPPORT<br>(UEFI ONLY)       | Linux         | Linux                                                                                                                                                                                          |                                                                                                                               |  |  |  |  |  |
| ENVIRONMENT                     | Temperature   | Operating: 0 to 60°C, -40 to 85°C                                                                                                                                                              |                                                                                                                               |  |  |  |  |  |
|                                 | Humidity      | Operating: 5 to 90% RH Storage: 5 to 90% RH                                                                                                                                                    |                                                                                                                               |  |  |  |  |  |
|                                 | MTBF          | TBD                                                                                                                                                                                            |                                                                                                                               |  |  |  |  |  |
| MECHANICAL                      | Dimensions    | Qseven form factor                                                                                                                                                                             | 70mm (2.76") x 70mm (2.76")                                                                                                   |  |  |  |  |  |
|                                 | Compliance    | Qseven specification revision 2.1                                                                                                                                                              |                                                                                                                               |  |  |  |  |  |
| STANDARDS AND<br>CERTIFICATIONS | Certification | CE, FCC Class B, RoHS                                                                                                                                                                          |                                                                                                                               |  |  |  |  |  |