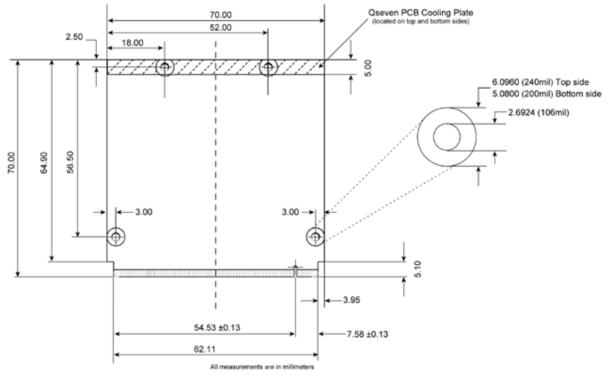

#### **SPECIFICATION**

| SYSTEM                          | Processor     | Rockchip RK3568 quad-core Cortex-A55 @2.0GHz                                                                                                                                                   |                                                                                                                               |  |  |  |  |  |
|---------------------------------|---------------|------------------------------------------------------------------------------------------------------------------------------------------------------------------------------------------------|-------------------------------------------------------------------------------------------------------------------------------|--|--|--|--|--|
|                                 |               | Rockchip RK3568J quad-core Cortex-A55 @1.8GHz                                                                                                                                                  |                                                                                                                               |  |  |  |  |  |
| 00401100                        | Memory        | 2GB/4GB/8GB DDR4 Memory Down 3200MHZ                                                                                                                                                           |                                                                                                                               |  |  |  |  |  |
| GRAPHICS                        | Controller    | G52 2EE                                                                                                                                                                                        |                                                                                                                               |  |  |  |  |  |
|                                 | Feature       | OpenGL ES1.1/2.0/3.0/3.1/3.2, Vulkan 1.1, OpenCL 2.0                                                                                                                                           |                                                                                                                               |  |  |  |  |  |
|                                 | Display       | 1 x eDP/LVDS<br>1 x DP/TMDS                                                                                                                                                                    | HDMI: resolution up to 4096 x 2160 @30HZ<br>LVDS: resolution up to1024 x 600 @60Hz<br>eDP: resolution up to 3840 x 2160 @60Hz |  |  |  |  |  |
|                                 | Dual Displays | eDP/LVDS + DP/TMDS                                                                                                                                                                             |                                                                                                                               |  |  |  |  |  |
| EXPANSION                       | Interface     | 2 x PCIe x1 (Gen 3)<br>1 x PCIe x1 (Gen 2)<br>1 x uSD (available upon request)<br>1 x I2C<br>2 x SPI (SPI0 set to TPM 2.0)<br>1 x CAN bus<br>2 x UART<br>1 x MIPI-CSI (available upon request) |                                                                                                                               |  |  |  |  |  |
| AUDIO                           | Interface     | HD Audio                                                                                                                                                                                       |                                                                                                                               |  |  |  |  |  |
| ETHERNET                        | Controller    | 1 x RTL8211F-CG                                                                                                                                                                                |                                                                                                                               |  |  |  |  |  |
| I/O                             | USB           | 1 x USB 3.2<br>4 x USB 2.0                                                                                                                                                                     |                                                                                                                               |  |  |  |  |  |
|                                 | SATA          | 2 x SATA 3.0 (up to 6Gb/s, SATA 1 Co-Lay PCIE Gen 2)                                                                                                                                           |                                                                                                                               |  |  |  |  |  |
|                                 | eMMC          | Supports up to 128GB eMMC, NC as default<br>eMMC 5.1, BGA-153 Ball 8~128G(MLC mode)                                                                                                            |                                                                                                                               |  |  |  |  |  |
|                                 | GPIO          | 1 x 4-bit GPIO                                                                                                                                                                                 |                                                                                                                               |  |  |  |  |  |
| SECURITY                        | TPM           | TPM 2.0                                                                                                                                                                                        |                                                                                                                               |  |  |  |  |  |
| POWER                           | Туре          | 5V, 5VSB, VCC_RTC                                                                                                                                                                              |                                                                                                                               |  |  |  |  |  |
|                                 | Consumption   | TBD                                                                                                                                                                                            |                                                                                                                               |  |  |  |  |  |
| OS SUPPORT<br>(UEFI ONLY)       | Linux         | Linux                                                                                                                                                                                          |                                                                                                                               |  |  |  |  |  |
| ENVIRONMENT                     | Temperature   | Operating: 0 to 60°C, -40 to 85°C                                                                                                                                                              |                                                                                                                               |  |  |  |  |  |
|                                 | Humidity      | Operating: 5 to 90% RH Storage: 5 to 90% RH                                                                                                                                                    |                                                                                                                               |  |  |  |  |  |
|                                 | MTBF          | TBD                                                                                                                                                                                            |                                                                                                                               |  |  |  |  |  |
| MECHANICAL                      | Dimensions    | Qseven form factor                                                                                                                                                                             | 70mm (2.76") x 70mm (2.76")                                                                                                   |  |  |  |  |  |
|                                 | Compliance    | Qseven specification revision 2.1                                                                                                                                                              |                                                                                                                               |  |  |  |  |  |
| STANDARDS AND<br>CERTIFICATIONS | Certification | CE, FCC Class B, RoHS                                                                                                                                                                          |                                                                                                                               |  |  |  |  |  |