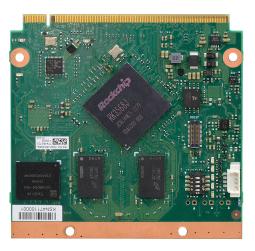

#### **Front View**

**Bottom View** 

## **KEY FEATURES**

2GB/4GB/8GB DDR4 Memory Down

4K High Resolution Supports 4K / 2K resolution

1 eDP/LVDS + 1 DP/TMDS

RICH I/O

1 Realtek GbE, 1 USB 3.2, 4 USB 2.0

**DFI** | Desire For Innovation

Qseven Module Top Side

#### **SPECIFICATION**

| SYSTEM                          | Processor     | Rockchip RK3568 quad-core Cortex-A55 @2.0GHz                                                                                                                                                   |                                                                                                                               |  |  |  |  |  |
|---------------------------------|---------------|------------------------------------------------------------------------------------------------------------------------------------------------------------------------------------------------|-------------------------------------------------------------------------------------------------------------------------------|--|--|--|--|--|
|                                 |               | Rockchip RK3568J quad-core Cortex-A55 @1.8GHz                                                                                                                                                  |                                                                                                                               |  |  |  |  |  |
| 00401100                        | Memory        | 2GB/4GB/8GB DDR4 Memory Down 3200MHZ                                                                                                                                                           |                                                                                                                               |  |  |  |  |  |
| GRAPHICS                        | Controller    | G52 2EE                                                                                                                                                                                        |                                                                                                                               |  |  |  |  |  |
|                                 | Feature       | OpenGL ES1.1/2.0/3.0/3.1/3.2, Vulkan 1.1, OpenCL 2.0                                                                                                                                           |                                                                                                                               |  |  |  |  |  |
|                                 | Display       | 1 x eDP/LVDS<br>1 x DP/TMDS                                                                                                                                                                    | HDMI: resolution up to 4096 x 2160 @30HZ<br>LVDS: resolution up to1024 x 600 @60Hz<br>eDP: resolution up to 3840 x 2160 @60Hz |  |  |  |  |  |
|                                 | Dual Displays | eDP/LVDS + DP/TMDS                                                                                                                                                                             |                                                                                                                               |  |  |  |  |  |
| EXPANSION                       | Interface     | 2 x PCIe x1 (Gen 3)<br>1 x PCIe x1 (Gen 2)<br>1 x uSD (available upon request)<br>1 x I2C<br>2 x SPI (SPI0 set to TPM 2.0)<br>1 x CAN bus<br>2 x UART<br>1 x MIPI-CSI (available upon request) |                                                                                                                               |  |  |  |  |  |
| AUDIO                           | Interface     | HD Audio                                                                                                                                                                                       |                                                                                                                               |  |  |  |  |  |
| ETHERNET                        | Controller    | 1 x RTL8211F-CG                                                                                                                                                                                |                                                                                                                               |  |  |  |  |  |
| I/O                             | USB           | 1 x USB 3.2<br>4 x USB 2.0                                                                                                                                                                     |                                                                                                                               |  |  |  |  |  |
|                                 | SATA          | 2 x SATA 3.0 (up to 6Gb/s, SATA 1 Co-Lay PCIE Gen 2)                                                                                                                                           |                                                                                                                               |  |  |  |  |  |
|                                 | eMMC          | Supports up to 128GB eMMC, NC as default<br>eMMC 5.1, BGA-153 Ball 8~128G(MLC mode)                                                                                                            |                                                                                                                               |  |  |  |  |  |
|                                 | GPIO          | 1 x 4-bit GPIO                                                                                                                                                                                 |                                                                                                                               |  |  |  |  |  |
| SECURITY                        | TPM           | TPM 2.0                                                                                                                                                                                        |                                                                                                                               |  |  |  |  |  |
| POWER                           | Туре          | 5V, 5VSB, VCC_RTC                                                                                                                                                                              |                                                                                                                               |  |  |  |  |  |
|                                 | Consumption   | TBD                                                                                                                                                                                            |                                                                                                                               |  |  |  |  |  |
| OS SUPPORT<br>(UEFI ONLY)       | Linux         | Linux                                                                                                                                                                                          |                                                                                                                               |  |  |  |  |  |
| ENVIRONMENT                     | Temperature   | Operating: 0 to 60°C, -40 to 85°C                                                                                                                                                              |                                                                                                                               |  |  |  |  |  |
|                                 | Humidity      | Operating: 5 to 90% RH Storage: 5 to 90% RH                                                                                                                                                    |                                                                                                                               |  |  |  |  |  |
|                                 | MTBF          | TBD                                                                                                                                                                                            |                                                                                                                               |  |  |  |  |  |
| MECHANICAL                      | Dimensions    | Qseven form factor                                                                                                                                                                             | 70mm (2.76") x 70mm (2.76")                                                                                                   |  |  |  |  |  |
|                                 | Compliance    | Qseven specification revision 2.1                                                                                                                                                              |                                                                                                                               |  |  |  |  |  |
| STANDARDS AND<br>CERTIFICATIONS | Certification | CE, FCC Class B, RoHS                                                                                                                                                                          |                                                                                                                               |  |  |  |  |  |