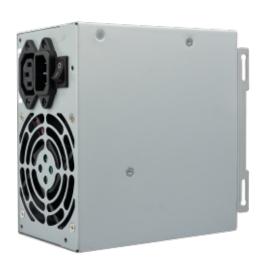

## FSP350-60GHC (85) M

**bulk.fsp-europe.com**/fsp350-60ahc-85-m

This ATX PSU has a real power rating of 350W (continuous). The 8cm fan located on the back of the PSU ensures that it can be used in any kind of ATX chassis without any compatibility issues, while the ball bearing improves its lifespan. The typical efficiency of 85% will be valued by those environment-conscious system builders who will also appreciate its wide array of connectors.

A unique feature of the FSP350-60GHC(85)\*M is its monitor outlet that allows an external display to be powered directly from the desktop PC (provided that the external display has a C14 AC power inlet). It also has a -5V rail that allows the use of industrial and legacy motherboards.