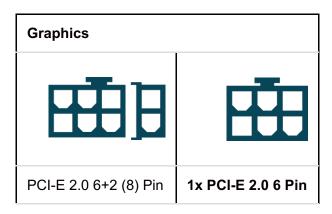

## **Connectors:**

| СРИ |  |  |
|-----|--|--|
|-----|--|--|

| Peripherals |                |                   |           |  |  |
|-------------|----------------|-------------------|-----------|--|--|
|             | 0000           | i <del>llin</del> | ш         |  |  |
| 4x S-ATA    | 3x Molex 4 Pin | 1x Floppy 4 Pin   | Fan 2 Pin |  |  |