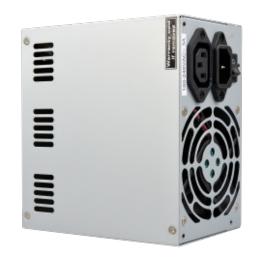

## FSP350-60GHC (85) M

**bulk.fsp-europe.com**/fsp350-60ahc-85-m

This ATX PSU has a real power rating of 350W (continuous). The 8cm fan located on the back of the PSU ensures that it can be used in any kind of ATX chassis without any compatibility issues, while the ball bearing improves its lifespan. The typical efficiency of 85% will be valued by those environment-conscious system builders who will also appreciate its wide array of connectors.

A unique feature of the FSP350-60GHC(85)\*M is its monitor outlet that allows an external display to be powered directly from the desktop PC (provided that the external display has a C14 AC power inlet). It also has a -5V rail that allows the use of industrial and legacy motherboards.

## Features:

- · Ball Bearing fan
- -5V output (0.3A max)
- 85% typical efficiency
- Full Range & Active PFC
- 8cm fan on the back
- Monitor Outlet