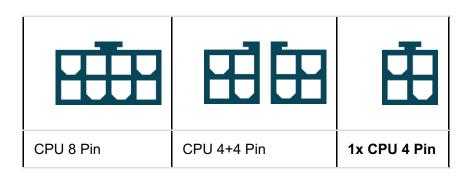

## **Connectors:**

| СРИ |  |  |
|-----|--|--|
|-----|--|--|

| Peripherals |                |                   |           |  |  |
|-------------|----------------|-------------------|-----------|--|--|
|             | 0000           | i <del>llin</del> | ш         |  |  |
| 4x S-ATA    | 3x Molex 4 Pin | 1x Floppy 4 Pin   | Fan 2 Pin |  |  |