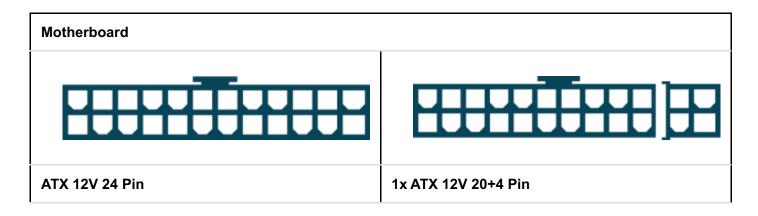

## **Connectors:**

| СРИ |  |  |
|-----|--|--|
|-----|--|--|

| Peripherals |                |                   |           |  |  |
|-------------|----------------|-------------------|-----------|--|--|
|             | 0000           | i <del>llin</del> | ш         |  |  |
| 4x S-ATA    | 3x Molex 4 Pin | 1x Floppy 4 Pin   | Fan 2 Pin |  |  |